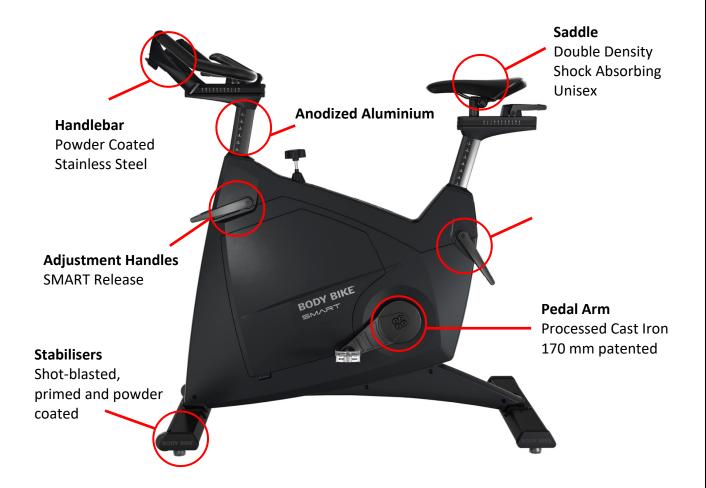

FRAME

Side Covers: ABS side covers
Frame: Robot-welded
Front Tube: Stainless Steel

Saddle Tube: Steel
Other Frame Tubes: Steel

Frame Coating: Black powder coted. Fully protected

Posts: Anodized Aluminium

Stabilisers: Shot-blasted, primed and powder coated

Frame Mounting: Stainless Steel

**INTERIOR** 

Drive Train: Poly V-belt with Kevlar

Brake System: Friction with Kevlar brake pad
Crank Hub: Processed cast iron. Patented
Bearings: High quality SKF bearings
Crank/Pedal Arm: Cast iron, 170 mm

Levelling Feet: Adjustable rubber feet stainless steel fitting

Transport Wheels: With heavy duty bearings
Adjustments: Vertical & Horizontal
Bike Fit: Power position

Saddle: Double density, shock absorbing, unisex

Thumbscrew: No

Bottle Holder: SMART DOCK phone and tablet holder

Adjustment Handles: SMART Release
Service Hatch: 4-point magnetic

Stretch Area: Reinforced stretch area at the rear end of bike

Pedals: SPD / Toe Cage