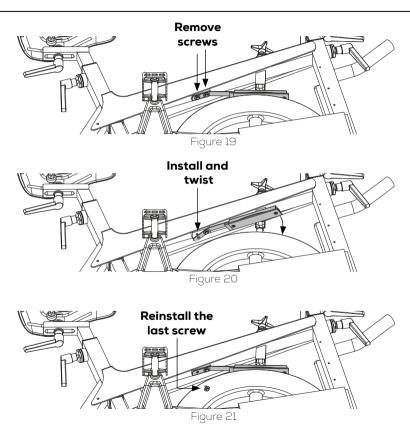

4) Remove the two screws holding the brake block to the frame by using an 8 mm wrench, see figure 19.

5) Take the new brake block and fasten it to the frame by tightening the screw closest to the brake block. Then place the block in the correct position under the brake, see figure 20.

6) Fasten the remaining screw furthest away from the block, and then make sure that both screws are tightened properly, see figure 21.

7) Grease should be applied to the cavity on top of the brake block or to the top nut on the brake to ensure a smooth interaction between the two.