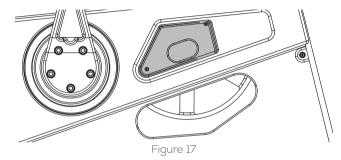

### **SERVICE HATCH**

In order to remove the service hatch, use a PZ2 drill bit and a drill. Remove the 2 screws and then the hatch. See figure 17.

Quick acces to adjust the poly-v belt. See figure 18

The Kevlar® pad on the BODY BIKE Synthetic Brake has an expected durability of a minimum of 1500 hours, so eventually the brake pad will be worn. To ensure that the brake pad is correctly mounted, it has been pre-fitted to the block, and it is only possible to purchase the complete brake block. Go to page 22.