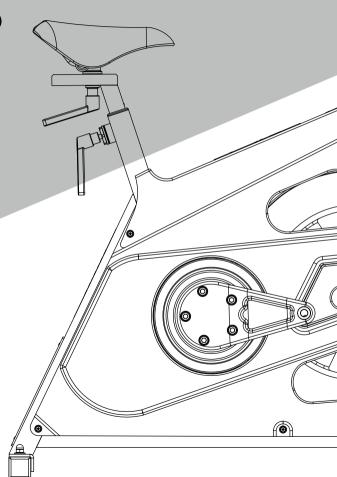

### **BOTTOM FRAME**

1) Open the top of the box.

2) Remove all the unmounted parts.

3) Flatten the box on the floor next to the pallet.

4) Loosen the two screws mounting the first cycle to the pallet. See figure 2

5) Lift the cycle off the pallet and place it on the flattened box to spare your floor from getting marks.

A fixing tool can be bought at BODY BIKE® International A/S to ease the mounting of the bottom frame. Go to page 22.

1. Arrange the bottom frames parallel on the floor next to the cycle with the correct mounting distance between them, see figure 3. On the front bottom frame, the transport wheels should point forward.

2. Take hold of the front post and seat post and lift the cycle onto the bottom frames, see figure 3. Ensure that the holes in the frame match the holes in the bottom frames.

3: Put on the spring lock washer and the cap nut and tighten by using a 13 mm wrench, see figure 4.