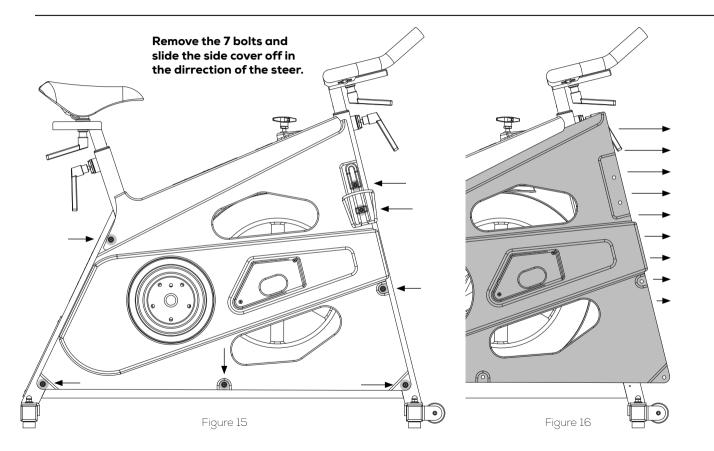

### **REMOVAL OF SIDE COVERS**

The side covers can be removed e.g. if the belt needs to be changed.

1) Dismount the right pedal arm with an 8mm Allen wrench. See figure 14.

2) Loosen the two bolts on the bottle holder with a 4 mm Allen wrench. See figure 15.

2) Loosen all the screws holding the side cover with a PZ2 drill bit. See figure 15.

3) Keep all the bolts together in order not to lose them.

5) Slide the side cover free from the top cover. Do always this in the direction of the steer. See figure 16.

You dont need to remove the top cover in order to remove the side covers.