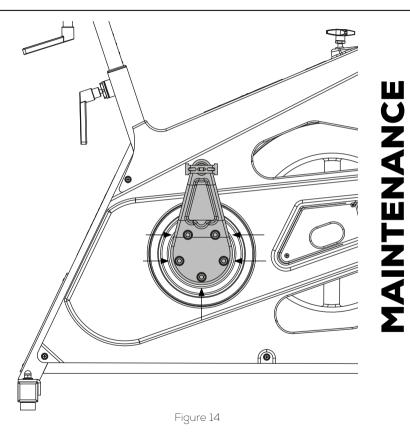

### **REMOVAL OF SIDE COVERS**

The side covers can be removed e.g. if the belt needs to be changed.

1) Dismount the right pedal arm with an 8mm Allen wrench. See figure 14.

2) Loosen the two bolts on the bottle holder with a 4 mm Allen wrench. See figure 15.