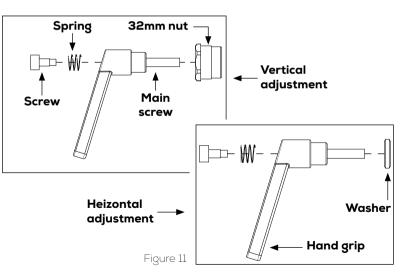

### **ADJUSTMENT HANDLE**

Every 3 months the handles need cleaning and grease to protect the parts from sweat, dust, dirt and water.

1) Remove the adjustment handle and disassemble the handle completely into a screw, a spring, a handlegrip, a main screw and a brass washer, see figure 9. Do this with both the horizontal and vertical adjusment handle. You don't need to remove the 32mm nut.