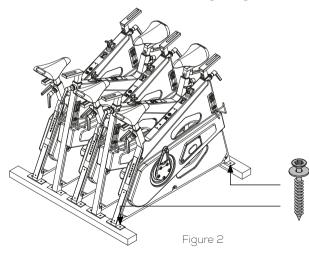

### **BOTTOM FRAME**

1) Open the top of the box.

2) Remove all the unmounted parts.

3) Flatten the box on the floor next to the pallet.

4) Loosen the two screws mounting the first cycle to the pallet. See figure 2

5) Lift the cycle off the pallet and place it on the flattened box to spare your floor from getting marks.

A fixing tool can be bought at BODY BIKE® International A/S to ease the mounting of the bottom frame. Go to page 22.