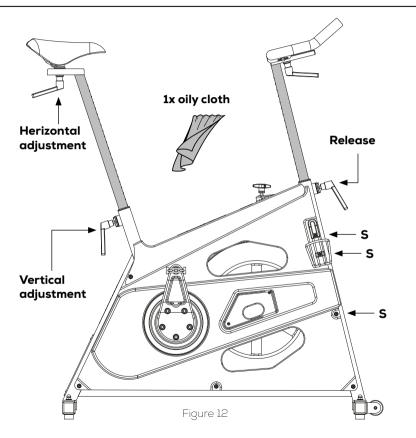

### **CLEANING THE POSTS**

Every other week the posts need cleaning to protect them from sweat etc.

Pull out the seat post and the front post and wipe them clean with an oily cloth, see figure 12.

If there is a slight sideways play in the front post you can adjust it on both sides of the cycle with the screws marked with an S on figure 12. This adjustment has to be very subtle in order for the post still to be able to move up and down.

**I** PLEASE NOTE

The posts should be cleaned every other week to keep them in good condition

**MAINTENANCE** 