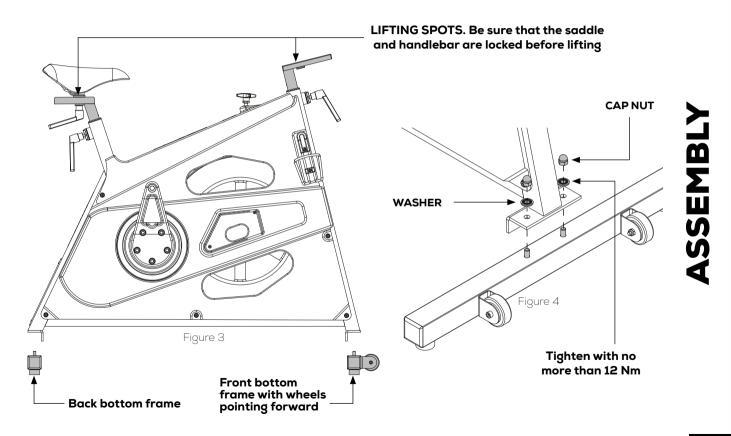

1. Arrange the bottom frames parallel on the floor next to the cycle with the correct mounting distance between them, see figure 3. On the front bottom frame, the transport wheels should point forward.

2. Take hold of the front post and seat post and lift the cycle onto the bottom frames, see figure 3. Ensure that the holes in the frame match the holes in the bottom frames.

3: Put on the spring lock washer and the cap nut and tighten by using a 13 mm wrench, see figure 4.

4: Unscrew the rubber feet a little. Place the cycle in the correct position. Turn them up and down until the cycle stands properly and it is in level.

Do not overtighten the nuts. Max 12 Nm.