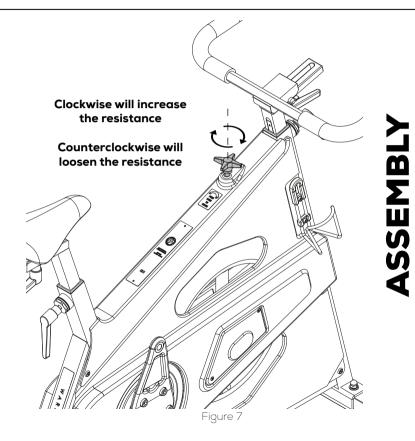

### PEDALS

1) Place the right pedal arm with the socket pointing upwards, see figure 8.

2) Put maximum resistance on the brake, so the pedalarm is unable to rotate, see figure 7.

1) Loosen all the screws in the side cover and remove them as well as the bottle holder.

2) Remove the side cover by sliding the side cover in the direction of the steer. See figure 16

3) Release tension completely on the brake. Counterclockwise will loosen the resistance. See figure 7.