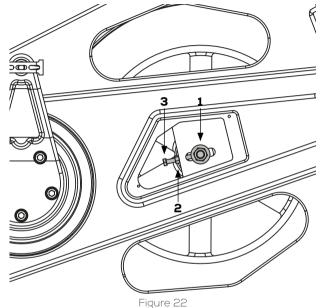

### **POLY-V BELT**

If the belt does not catch hold of the flywheel, it is time for it to be tightened.

1) Remove the service hatch on both sides of the cycle with a screwdriver, see figure 17.

2) Loosen the bolts (1) on both sides of the cycle with a 19 mm wrench, see figure 22

3) Loosen the nuts (2) on the counter bolt on both sides of the cycle with a 10 mm wrench, see figure 22.

4) Use a wrench to tighten the counter bolts (3). On the right side, the tool should be pulled downwards and on the left side upwards to tighten with a 10 mm wrench.