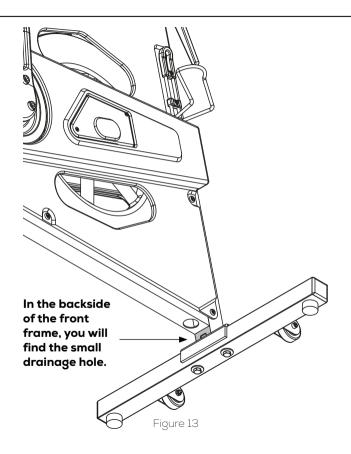

Always make sure that the small hole by the front bottom frame is not blocked and allows water and sweat to exit the frame, see figure 13.