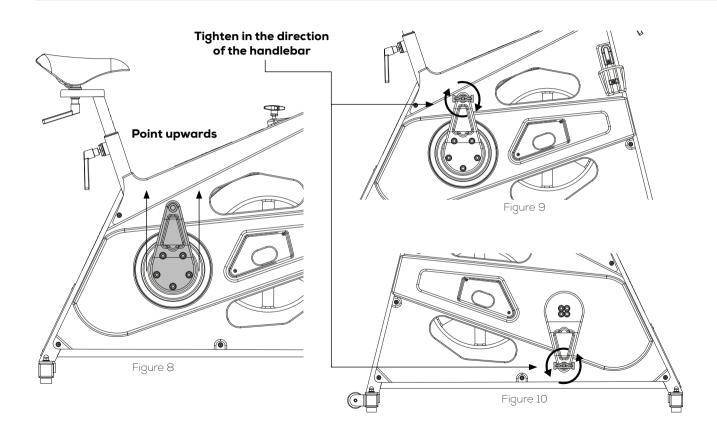

### PEDALS

1) Place the right pedal arm with the socket pointing upwards, see figure 8.

2) Put maximum resistance on the brake, so the pedalarm is unable to rotate, see figure 7.

### ]) Please note

The pedals are marked with R for Right and L for Left side.

The pedals should always be screwed on in the direction of the handlebar, see figure 9 and 10.

Make sure that the hole in the pedal arm is greased when mounting the pedal.