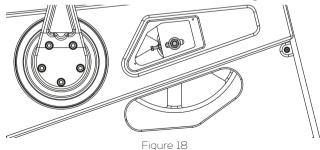

### **SERVICE HATCH**

In order to remove the service hatch, use a PZ2 drill bit and a drill. Remove the 2 screws and then the hatch. See figure 17.

Quick acces to adjust the poly-v belt. See figure 18

The Kevlar® pad on the BODY BIKE Synthetic Brake has an expected durability of a minimum of 1500 hours, so eventually the brake pad will be worn. To ensure that the brake pad is correctly mounted, it has been pre-fitted to the block, and it is only possible to purchase the complete brake block. Go to page 22.