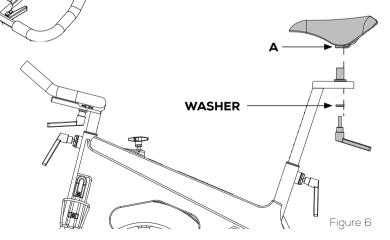

## ONLY RELAVENT IF THE SADDLE IS NOT ALREADY INSTALLED.

1) Place the saddle in the track on the seat post.

2) Secure the saddle with the remaining adjustment handle, see figure 6. To fasten the saddle to the adaptor and adjust the tilt of the saddle, use a 14 mm wrench on the bolt marked with an A on figure 6.